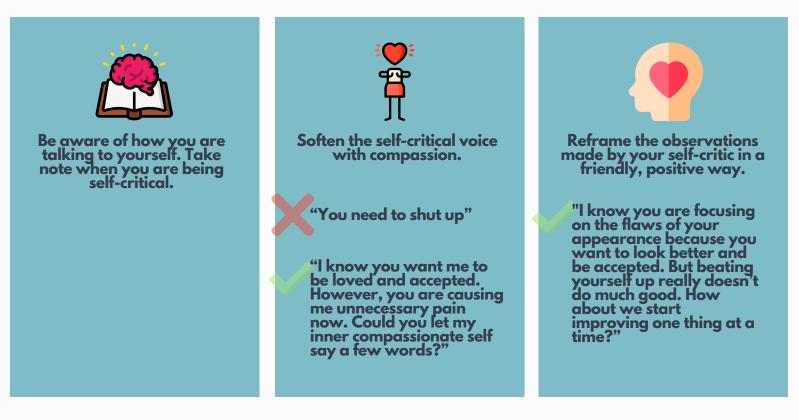

### INNER COMPASSIONATE VOICE

Inner compassionate voice activates one of our nervous systems which aids in reducing stress and anxiety, therefore achieving emotional balance to make better decisions.

If someone you know may be at risk of suicide or is contemplating suicide, please contact: